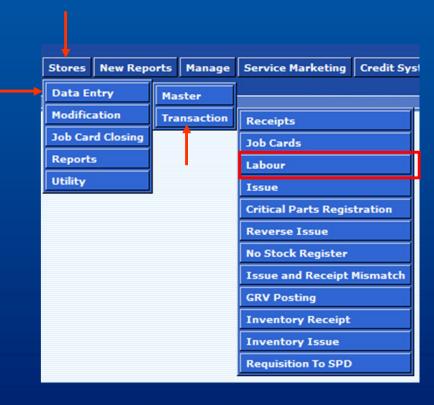

REF: IT CIRCULAR\_REF\_NML\_SE\_IT\_SOFT\_15042013\_50

AGENDA

Labour Jobs Check



### **Labour Job Check**





### **Labour Job Check**



### **Report: Labour Job Check**



## Report; Labour Job Check

#### 1. Date Wise





#### NITOL MOTORS LTD(SERVICE) 100 TONGI I/A GAZIPUR

**Labour Checking List** 



Job Card No: 112248

| SLNo | Jobs Checked Points                                        | Checking Date | Checked |
|------|------------------------------------------------------------|---------------|---------|
| 1    | Check the propeller shaft nut bolt                         | 03-Apr-2013   | Yes     |
| 2    | Check the cupling flange (Tail, Center Bearging, Gear Box) | 03-Apr-2013   | Yes     |
| 3    | Greasing Piont check                                       | 03-Apr-2013   | No      |
| 4    | Check the propeller shaft alignment                        | 03-Apr-2013   | No      |