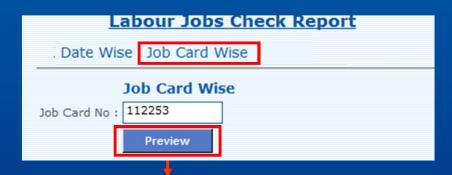

#### 2. JobCard Wise

### NITOL MOTORS LTD(SERVICE) 100 TONGI I/A GAZIPUR

**Labour Checking List** 

Job Card No: 112253

| SLNo | Jobs Checked Points                    | Checking Date | Checked |
|------|----------------------------------------|---------------|---------|
| 1    | King Pin Free Play check               | 15-Apr-2013   | Yes     |
| 2    | Hubs Free Play check                   | 15-Apr-2013   | Yes     |
| 3    | Tie Rod and Drug link rod check        | 15-Apr-2013   | Yes     |
| 4    | Wheel Alignment check                  | 15-Apr-2013   | No      |
| 5    | Brake Drum clearance check             | 15-Apr-2013   | Yes     |
| 6    | Torque Plate bolt check                | 15-Apr-2013   | Yes     |
| 7    | Returning Spring with Brake shoe check | 15-Apr-2013   | Yes     |
| 8    | S-cam shaft check                      | 15-Apr-2013   | No      |
| 9    | S-cam bush check                       | 15-Apr-2013   | No      |