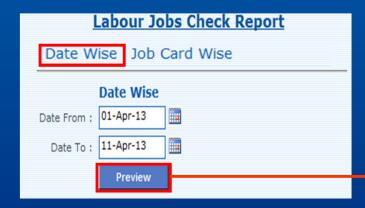

#### 1. Date Wise

#### NITOL MOTORS LTD(SERVICE) 100 TONGI I/A GAZIPUR

**Labour Checking List** 

Job Card No: 112248

| SLNo | Jobs Checked Points                                        | Checking Date | Checked |
|------|------------------------------------------------------------|---------------|---------|
| 1    | Check the propeller shaft nut bolt                         | 03-Apr-2013   | Yes     |
| 2    | Check the cupling flange (Tail, Center Bearging, Gear Box) | 03-Apr-2013   | Yes     |
| 3    | Greasing Piont check                                       | 03-Apr-2013   | No      |
| 4    | Check the propeller shaft alignment                        | 03-Apr-2013   | No      |
| 5    | Check the CJ bearing                                       | 03-Apr-2013   | Yes     |
| 6    | Check the propeller shaft nut bolt                         | 03-Apr-2013   | Yes     |
| 7    | Greasing Piont check                                       | 03-Apr-2013   | Yes     |
| 8    | Check the cupling flange (Tail,Center Bearging,Gear Box)   | 03-Apr-2013   | No      |
| 9    | Check the CJ bearing                                       | 03-Apr-2013   | No      |

Job Card No: 112250

| SLNo | Jobs Checked Points                                      | Checking Date | Checked |
|------|----------------------------------------------------------|---------------|---------|
| 10   | Check the propeller shaft nut bolt                       | 10-Apr-2013   | No      |
| 11   | Greasing Piont check                                     | 10-Apr-2013   | No      |
| 12   | Check the cupling flange (Tail,Center Bearging,Gear Box) | 10-Apr-2013   | Yes     |
| 13   | Check the propeller shaft alignment                      | 10-Apr-2013   | Yes     |
| 14   | Check the CJ bearing                                     | 10-Apr-2013   | Yes     |

Job Card No: 112251

| SLNo | Jobs Checked Points                    | Checking Date | Checked |
|------|----------------------------------------|---------------|---------|
| 15   | Coolent Leakage check                  | 10-Apr-2013   | Yes     |
| 16   | Coolent level check                    | 10-Apr-2013   | No      |
| 17   | Thermostate check                      | 10-Apr-2013   | Yes     |
| 18   | Fan Belt tension check                 | 10-Apr-2013   | No      |
| 19   | Hose pipe & clamp check                | 10-Apr-2013   | Yes     |
| 20   | Radiator check & Drain plug check      | 10-Apr-2013   | No      |
| 21   | Heat meter check                       | 10-Apr-2013   | No      |
| 22   | Steering box hose & clamp check        | 10-Apr-2013   | Yes     |
| 23   | Check free rotation of steering wheel. | 10-Apr-2013   | Yes     |
| 24   | Check the level & leakage of oil       | 10-Apr-2013   | Yes     |