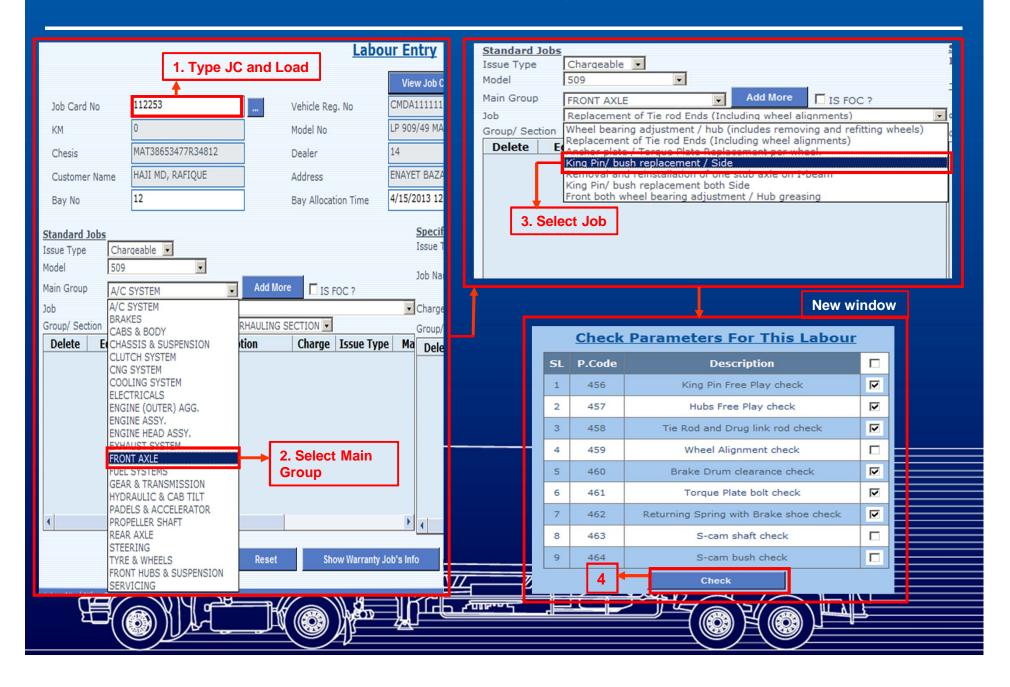

### NITOL MOTORS LTD(SERVICE) 100 TONGI I/A GAZIPUR

**Labour Checking List** 

Job Card No: 112253

| SLNo | Jobs Checked Points                    | Checking Date | Checked |
|------|----------------------------------------|---------------|---------|
| 1    | King Pin Free Play check               | 15-Apr-2013   | Yes     |
| 2    | Hubs Free Play check                   | 15-Apr-2013   | Yes     |
| 3    | Tie Rod and Drug link rod check        | 15-Apr-2013   | Yes     |
| 4    | Wheel Alignment check                  | 15-Apr-2013   | No      |
| 5    | Brake Drum clearance check             | 15-Apr-2013   | Yes     |
| 6    | Torque Plate bolt check                | 15-Apr-2013   | Yes     |
| 7    | Returning Spring with Brake shoe check | 15-Apr-2013   | Yes     |
| 8    | S-cam shaft check                      | 15-Apr-2013   | No      |
| 9    | S-cam bush check                       | 15-Apr-2013   | No      |