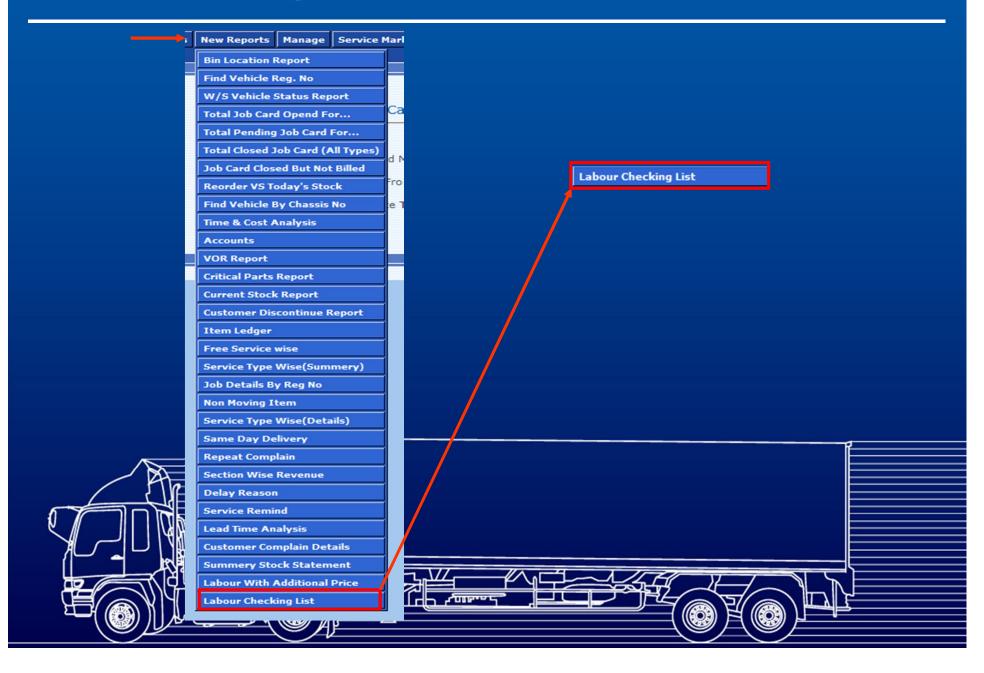

REF: IT CIRCULAR\_REF\_NML\_SE\_IT\_SOFT\_15042013\_50

AGENDA

Labour Jobs Check



### **Labour Job Check**





### **Labour Job Check**



### **Report: Labour Job Check**



## Report; Labour Job Check

#### 1. Date Wise





#### NITOL MOTORS LTD(SERVICE) 100 TONGI I/A GAZIPUR

**Labour Checking List** 



Job Card No: 112248

| SLNo | Jobs Checked Points                                        | Checking Date | Checked |
|------|------------------------------------------------------------|---------------|---------|
| 1    | Check the propeller shaft nut bolt                         | 03-Apr-2013   | Yes     |
| 2    | Check the cupling flange (Tail, Center Bearging, Gear Box) | 03-Apr-2013   | Yes     |
| 3    | Greasing Piont check                                       | 03-Apr-2013   | No      |
| 4    | Check the propeller shaft alignment                        | 03-Apr-2013   | No      |
| 5    | Check the CJ bearing